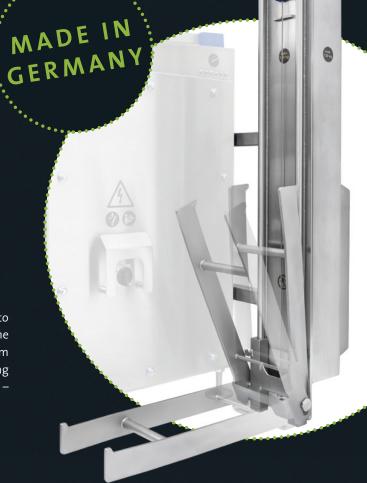

- Less effort, more time day after day: Easy Lift does the hard work, leaving you with more manpower and time to prepare the best products to perfection.
- ONE system for grinders/mixer grinders AND cutters: Easy Lift can be added to all craft machines from K+G Wetter machines.
- Always ready to use, never in the way: Folded up on the machine body to save space, Easy Lift is ready for use in a single movement.
- Maximum flexibility: Easy Lift can be mounted parallel or at right angles to the cutter or grinder, perfectly supporting your work processes.
- **Simply hygienic:** Easy Lift is just as hygienic to clean as your K+G Wetter machines – thanks to the compact, closed body made of stainless steel, specially sealed screw connections and a well-thought-out design with no hidden corners.