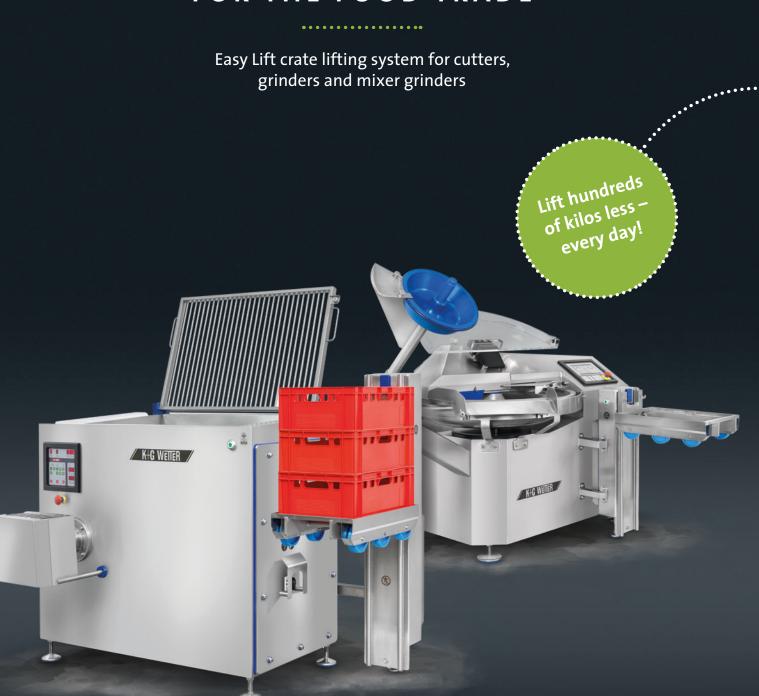

# THE WEIGHT LIFTER FOR THE FOOD TRADE

K+G WETTER

### **POWERFUL HELPER** ON CUTTERS AND GRINDERS

How many hundreds of kilos of ingredients do you lift into the cutter bowl or grinder hopper every working day? Get the full load of work relief: with the new Easy Lift crate lifting system for craft machines from K+G Wetter. Simply engage the loading trolley, raise the crates at the push of a button and decant without bending and lifting.

- Less effort, more time day after day: Easy Lift does the hard work, leaving you with more manpower and time to prepare the best products to perfection.
- ONE system for grinders/mixer grinders AND cutters: Easy Lift can be added to all craft machines from K+G Wetter machines.
- Always ready to use, never in the way: Folded up on the machine body to save space, Easy Lift is ready for use in a single movement.
- Maximum flexibility: Easy Lift can be mounted parallel or at right angles to the cutter or grinder, perfectly supporting your work processes.
- **Simply hygienic:** Easy Lift is just as hygienic to clean as your K+G Wetter machines – thanks to the compact, closed body made of stainless steel, specially sealed screw connections and a well-thought-out design with no hidden corners.